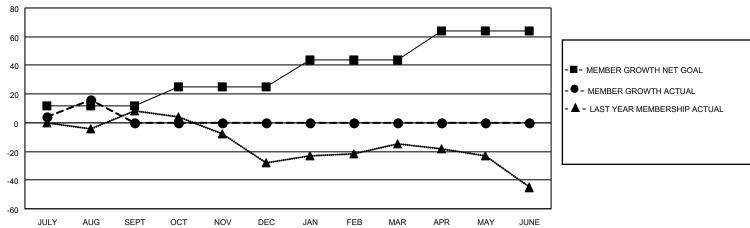

■- CURRENT YEAR GOALS FOR NEW CLUBS

- ● - CURRENT YEAR ACTUAL NEW CLUBS

▲ - LAST YEAR ACTUAL NEW CLUBS