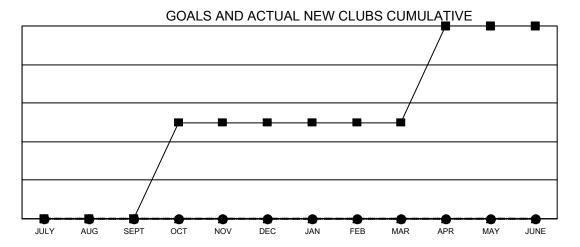

■- CURRENT YEAR GOALS FOR NEW CLUBS

- ● - CURRENT YEAR ACTUAL NEW CLUBS

▲ - LAST YEAR ACTUAL NEW CLUBS